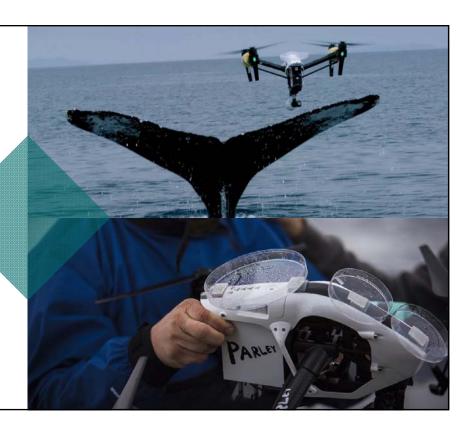

# WILDLIFE MANAGMENT

:::::::::::

NOAA Research
Remote Livestream
Stranding Response
Sample Capture
Stress Free Monitoring