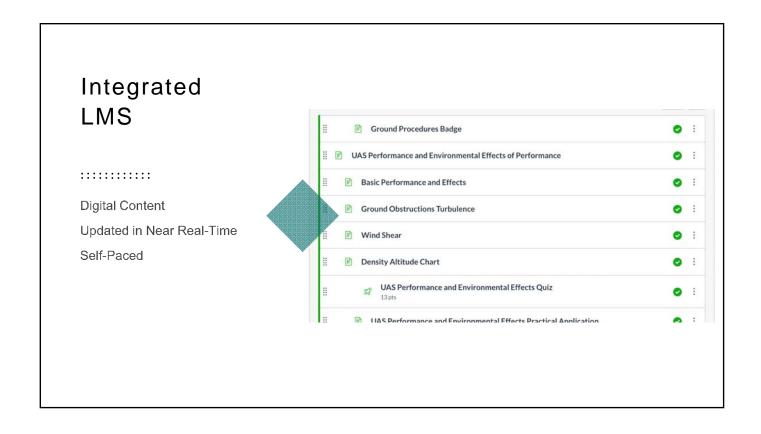

## **INSTRUCTOR INVESTMENT**

Train the Trainer Model Instructor FAA Certification Ongoing AAE Support Instructor Community