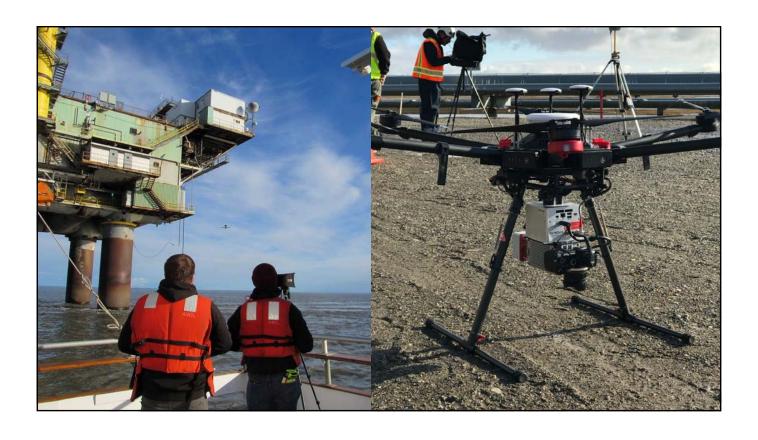

#### **Asset Inspection**

- Hi-ResolutionPhoto / Video
- Structure
- Documentation
- Thermal | Infrared
- Search & Rescue

### LiDAR MAPPING

::::::::::

Accuracy at nominal flight altitude 15mm / 0.59in

Point Density 40-150pts/m² (altitude/speed dependent)

Colorized Point Cloud

SPECIALTY ASSET INSPECTION

::::::::::

RGB & IR Image & Video Remote Livestream Risk Monitoring / Mitigation Mitigate Human Deviation Automatic IR Color Alarms