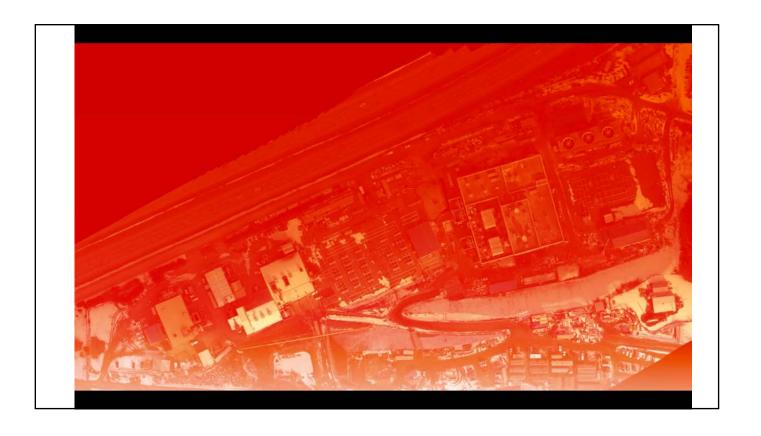

# SURVEY / MAPPING

:::::::::::

Volumetric Analysis
3D Orthophotos
Vertical Structures
Digital Surface Models
Multispectral Imaging
Full Motion Video
LiDAR Mapping

### LiDAR MAPPING

::::::::::

Accuracy at nominal flight altitude 15mm / 0.59in

Point Density 40-150pts/m² (altitude/speed dependent)

Colorized Point Cloud

SPECIALTY ASSET INSPECTION

::::::::::

RGB & IR Image & Video Remote Livestream Risk Monitoring / Mitigation Mitigate Human Deviation Automatic IR Color Alarms