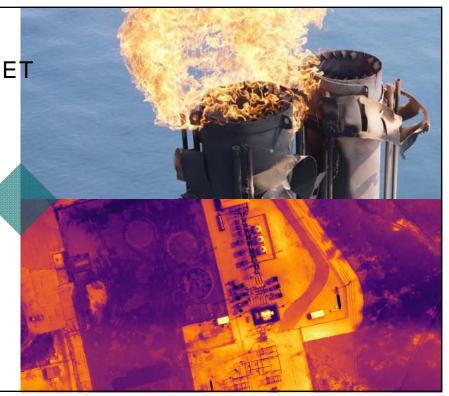

#### **Asset Inspection**

- Hi-ResolutionPhoto / Video
- Structure
- Documentation
- Thermal | Infrared
- Search & Rescue

### LiDAR MAPPING

::::::::::

Accuracy at nominal flight altitude 15mm / 0.59in

Point Density 40-150pts/m² (altitude/speed dependent)

Colorized Point Cloud

SPECIALTY ASSET INSPECTION

::::::::::

RGB & IR Image & Video Remote Livestream Risk Monitoring / Mitigation Mitigate Human Deviation Automatic IR Color Alarms