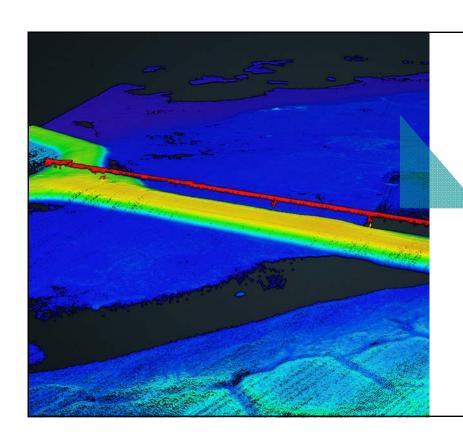

# SURVEY / MAPPING

:::::::::::

Volumetric Analysis
3D Orthophotos
Vertical Structures
Digital Surface Models
Multispectral Imaging
Full Motion Video
LiDAR Mapping

### LiDAR MAPPING

::::::::::

Accuracy at nominal flight altitude 15mm / 0.59in

Point Density 40-150pts/m² (altitude/speed dependent)

Colorized Point Cloud

SPECIALTY ASSET INSPECTION

::::::::::

RGB & IR Image & Video Remote Livestream Risk Monitoring / Mitigation Mitigate Human Deviation Automatic IR Color Alarms