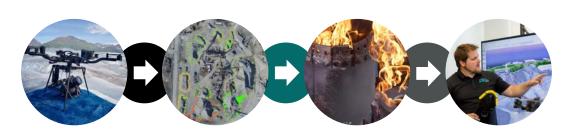

# WILDLIFE MANAGMENT

:::::::::::

NOAA Research
Remote Livestream
Stranding Response
Sample Capture
Stress Free Monitoring